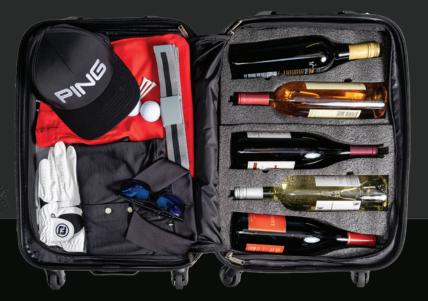

We offer three different sizes, **12-Bottle Grande**, **8-Bottle Petite**, and **5-Bottle Piccolo**, which can also be used as a carry-on bag if you do not have bottles of wine packed.

Our collection features:

- Telescoping handle
- TSA-compliant lock
- Heavy-duty corner guards
- Enhanced proprietary exterior
- 360° Hinomoto wheels
- Foam inserts designed to protect wine bottles

Each model is available in three colors: **black**, **silver**, **and burgundy**.

Make the piece truly one-of-a-kind with a custom nameplate that promises ease of locating your bag at baggage claim.

All of the protective inserts are removable, making this the most versatile, specialty piece of luggage on the market. This way, you have the freedom to fully load your VinGardeValise® with wine, a mixture of wine and personal effects, or just personal effects!