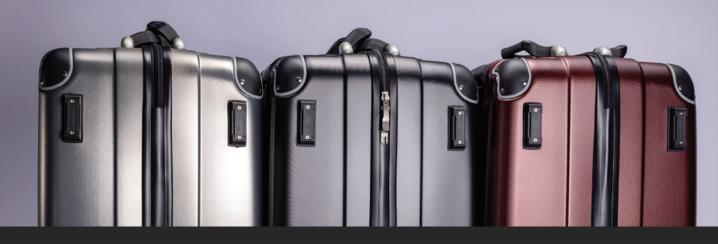

We offer three different sizes, **12-Bottle Grande**, **8-Bottle Petite**, and **5-Bottle Piccolo**, which can also be used as a carry-on bag if you do not have bottles of wine packed.

Our collection features:

- Telescoping handle
- TSA-compliant lock
- Heavy-duty corner guards
- Enhanced proprietary exterior
- 360° Hinomoto wheels
- Foam inserts designed to protect wine bottles

Each model is available in three colors: **black**, **silver**, **and burgundy**.