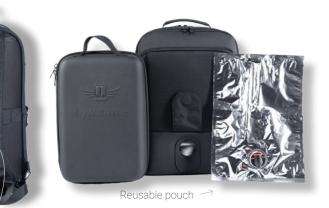

#### The VinXplorer is the ultimate item to let you "sip and go"

The VinXplorer gives you the freedom to explore and enjoy your favorite beverages anywhere you want to take them.

Includes a two-bottle (750 mL) wine travel case for refills.

Padded storage space for your laptop and room for other personal items.

Durable, insulated aluminum cooling storage to use with spill-resistant spout and reusable liquid pouches.

Pour it as you go with its 50 ounce (1.5 Liter) size pouch to carry liquids when you travel.