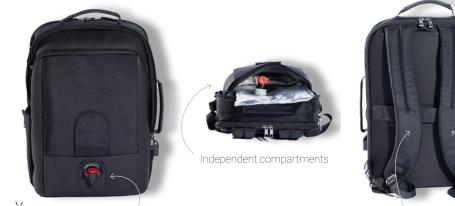

#### The VinXplorer is the ultimate item to let you "sip and go"

The VinXplorer gives you the freedom to explore and enjoy your favorite beverages anywhere you want to take them.

Includes a two-bottle (750 mL) wine travel case for refills.

Padded storage space for your laptop and room for other personal items.

Durable, insulated aluminum cooling storage to use with spill-resistant spout and reusable liquid pouches.

Pour it as you go with its 50 ounce (1.5 Liter) size pouch to carry liquids when you travel.

Comfortable Straps