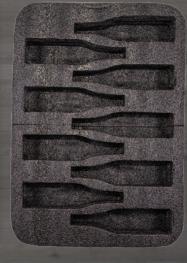

#### Give the gift of traveling with wine with confidence and versatility.

Whether you're heading to wine country to stock up or if you prefer to travel with your wines, a VinGardeValise® is a perfect gift for the traveling wine lover.

We offer three different sizes, **12-Bottle Grande**, **8-Bottle Petite**, and **5-Bottle Piccolo**, which can also be used as a carry-on bag if you do not have bottles of wine packed.

Our collection features:

- Telescoping handle
- TSA-compliant lock
- Heavy-duty corner guards
- Enhanced proprietary exterior
- 360° Hinomoto wheels
- Foam inserts designed to protect wine bottles

Each model is available in three colors: **black**, **silver**, **and burgundy**.

Make the piece truly one-of-a-kind with a custom nameplate that promises ease of locating your bag at baggage claim.

All of the protective inserts are removable, making this the most versatile, specialty piece of luggage on the market. This way, you have the freedom to fully load your VinGardeValise® with wine, a mixture of wine and personal effects, or just personal effects!