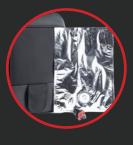

#### **CHILLER SHEET**

Three insulation layers with freezer pack that maintains temperature for up to 36 hours while you travel.

Fits perfectly into any VinGardeValise® Grande, Petite, or Piccolo