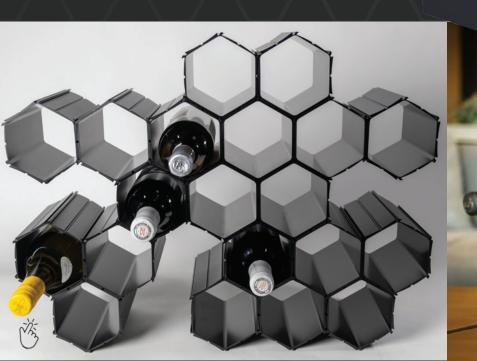

Meet the future of wine storage. WineHive is the convergence of art, design, nature, and wine creating a unique and interlocking wine storage system that grows with your collection. WineHive is a perfect gift for new homeowners, newlyweds, wine collectors of all sizes, and anyone that likes to be on the cutting edge of home improvement innovation

- Made from anodized aluminum in black or silver finishes
- Capable of being mounted on walls or stand-alone tabletop displays
- 5, 20, and 50 cell gift boxes available
- Available in 5-cell branded gift boxes