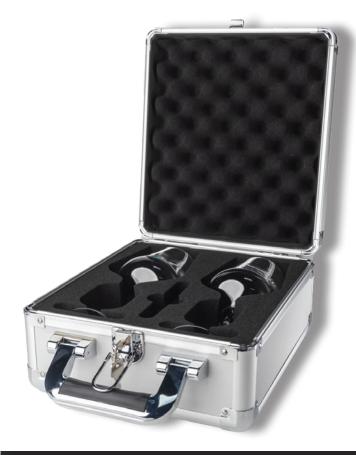

### Wine Glass Case

#### PROTECT EVEN THE MOST FRAGILE

Protecting more than just wine bottles! Our Wine Glass Case protects your most prized glassware when enjoying wine away from home. Take it on your travels, to dinner, to a tasting, or anywhere that glass quality is a concern. With a convenient handle, locking system, and dense but gentle foam inserts, our Wine Glass Case is designed to give you confidence while traveling with your favorite set of glasses.

- Strong alluminum rugged shell
- Fits most stemmed glasses
- Impact-resistant design
- Inserts are removable for versatility
- Lock with set of keys
- Less than 10 pounds