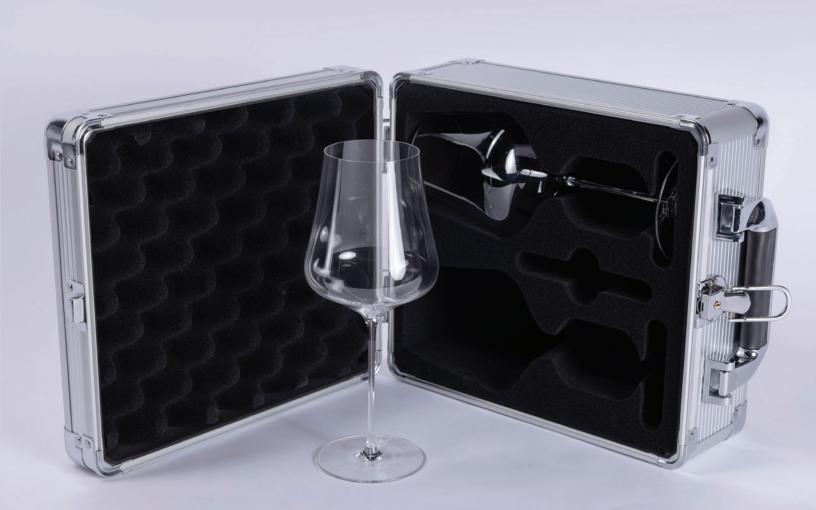

### Wine Glass Case

#### PROTECT EVEN THE MOST FRAGILE

Protecting more than just wine bottles! Our Wine Glass Case protects your most prized glassware when enjoying wine away from home. Take it on your travels, to dinner, to a tasting, or anywhere that glass quality is a concern. With a convenient handle, locking system, and dense but gentle foam inserts, our Wine Glass Case is designed to give you confidence while traveling with your favorite set of glasses.

- Strong alluminum rugged shell
- Fits most stemmed glasses
- Impact-resistant design
- Inserts are removable for versatility
- Lock with set of keys
- Less than 10 pounds